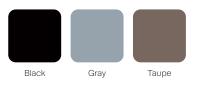

## FEATURES -

- · 14-gauge internal steel frame for enhanced structural integrity
- · All fasteners are tamper-resistant
- · Powder-coated steel sled base can be bolted to floor
- · Steel seat pan conceals upholstery staples
- · Concealed clean-out space between seat and back
- Low-profile nylon glides protect floors from damage



#### OPTIONS -

- · Choice of wood, polyurethane or solid surface arm caps
- · Tabletops available in thermofoil or solid surface
- · Custom sled base finishes
- · Bolt-to-floor brackets
- · Contrasting fabrics
- Moisture barrier

Stance BEHAVIORAL HEA

45 Goodrich Drive, Kitchener ON, N2C 0B8 T +1 877 395 2623 F +1 877 395 6270 stancehealthcare.com

E sales@stancehealthcare.com

# WOOD FINISHES -



## METAL FINISHES -



#### POLYURETHANE ARM CAP FINISHES -



# CORIAN® SOLID SURFACE FINISHES -





# Stance BEHAVIORAL HEALTH

45 Goodrich Drive, Kitchener ON, N2C 0B8