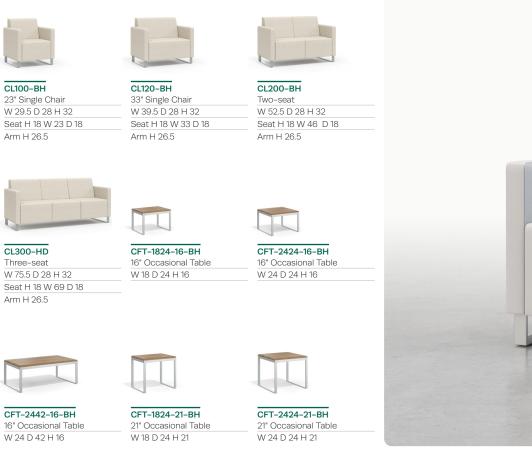

**Cassia** Lounge Seating Collection

Cassia synthesizes form and function, meeting the Behavioral Health requirements of durability, comfort and safety, in an inviting, contemporary design.

## FEATURES -

- · 14-gauge internal steel frame for enhanced structural integrity
- · All fasteners are tamper-resistant
- · Powder-coated steel sled base can be bolted to floor
- · Steel seat pan conceals upholstery staples
- · Concealed clean-out space between seat and back
- Low-profile nylon glides protect floors from damage

#### OPTIONS -

- · Choice of wood, polyurethane or solid surface arm caps
- · Tabletops available in thermofoil or solid surface
- · Custom sled base finishes
- · Bolt-to-floor brackets
- · Contrasting fabrics
- Moisture barrier