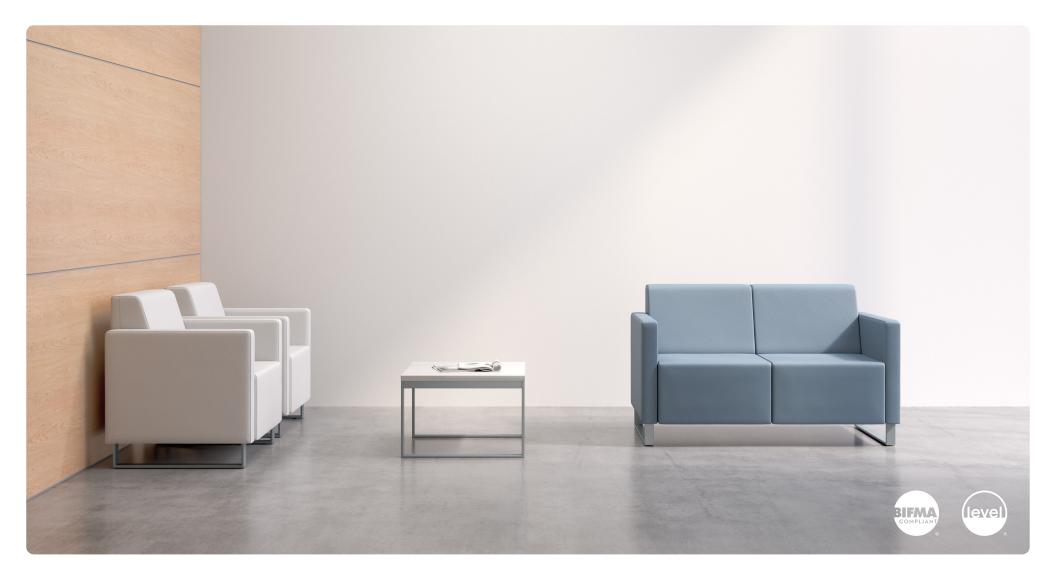

**Cassia** Lounge Seating Collection

Cassia synthesizes form and function, meeting the Behavioral Health requirements of durability, comfort and safety, in an inviting, contemporary design.

## FEATURES -

- · 14-gauge internal steel frame for enhanced structural integrity
- · All fasteners are tamper-resistant
- · Powder-coated steel sled base can be bolted to floor
- · Steel seat pan conceals upholstery staples
- · Concealed clean-out space between seat and back
- Low-profile nylon glides protect floors from damage

#### OPTIONS -

- · Choice of wood, polyurethane or solid surface arm caps
- · Tabletops available in thermofoil or solid surface
- · Custom sled base finishes
- · Bolt-to-floor brackets
- · Contrasting fabrics
- Moisture barrier