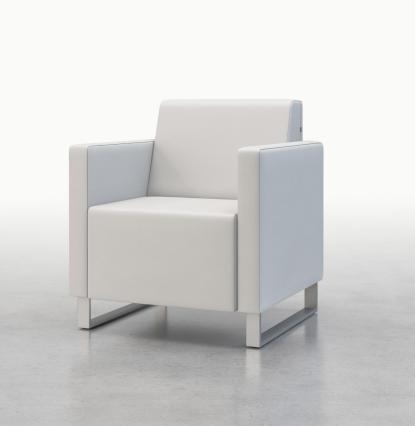

**Cassia** Lounge Seating Collection

Cassia synthesizes form and function, meeting the Behavioral Health requirements of durability, comfort and safety, in an inviting, contemporary design.

## FEATURES -

- · 14-gauge internal steel frame for enhanced structural integrity
- · All fasteners are tamper-resistant
- · Powder-coated steel sled base can be bolted to floor
- · Steel seat pan conceals upholstery staples
- · Concealed clean-out space between seat and back
- Low-profile nylon glides protect floors from damage

#### OPTIONS -

- · Choice of wood, polyurethane or solid surface arm caps
- · Tabletops available in thermofoil or solid surface
- · Custom sled base finishes
- · Bolt-to-floor brackets
- · Contrasting fabrics
- Moisture barrier