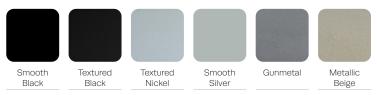

n inviting, contemporary design.







## FEATURES -

- · 14-gauge internal steel frame for enhanced structural integrity
- · All fasteners are tamper-resistant
- · Powder-coated steel sled base can be bolted to floor
- · Steel seat pan conceals upholstery staples
- · Concealed clean-out space between seat and back
- Low-profile nylon glides protect floors from damage



#### OPTIONS -

- · Choice of wood, polyurethane or solid surface arm caps
- · Tabletops available in thermofoil or solid surface
- · Custom sled base finishes
- · Bolt-to-floor brackets
- · Contrasting fabrics
- Moisture barrier

Stance BEHAVIORAL HEA

45 Goodrich Drive, Kitchener ON, N2C 0B8 T +1 877 395 2623 F +1 877 395 6270 stancehealthcare.com

E sales@stancehealthcare.com

# WOOD FINISHES -



## METAL FINISHES -



#### POLYURETHANE ARM CAP FINISHES -



# CORIAN® SOLID SURFACE FINISHES -





# Stance BEHAVIORAL HEALTH

45 Goodrich Drive, Kitchener ON, N2C 0B8